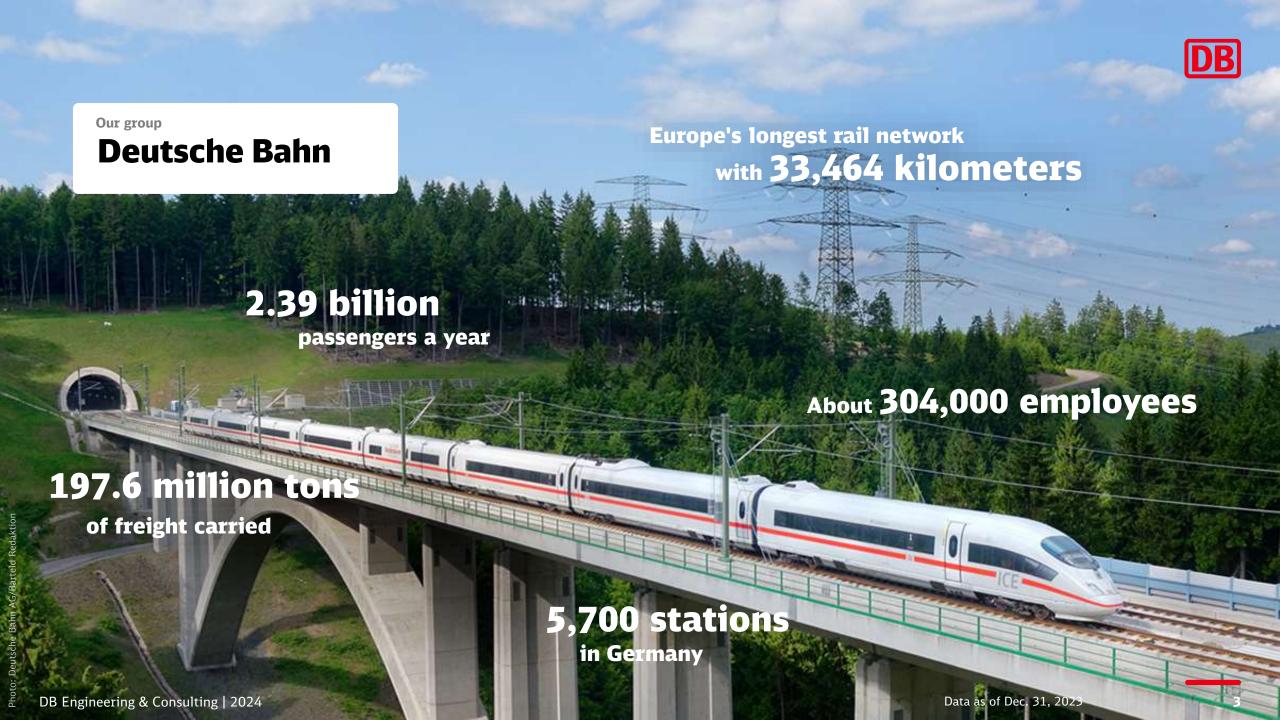

### **Our history**

1966

Deutsche Eisenbahn-Consulting founded

2003

DE-Consult is made an affiliate of the new DB company DB ProjektBau

2016

DB ProjektBau and DB International merge, forming **DB Engineering & Consulting** 

2019

Merger of DB Engineering & Consulting, Deutsche Bahn International Operations, and infraView under the roof of the **DB E.C.O. Group** 

2002

DE-Consult is wholly owned by DB

2007/2008

DE-Consult becomes DB International and operates as an independent company within the DB Group. DB ProjektBau works on DB's domestic projects, while DB International focuses on non-DB client business in Germany and international projects.

2018

DB Engineering & Consulting acquires infraView

2020/2021

DB Engineering & Consulting acquires engineering and software