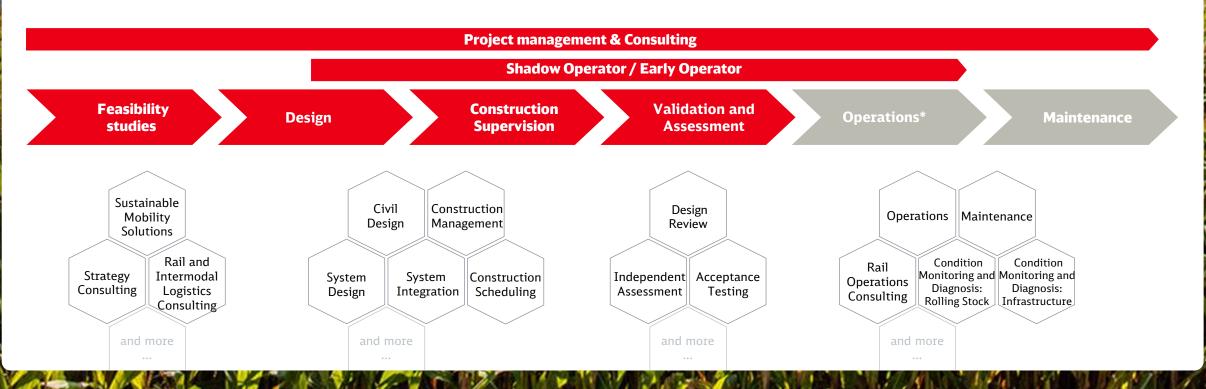

ectors appointed b its shareholder DB US Holding Corporation.

\*\*Company name: Liropa S.A.

The shares in the company are held by DB E&C and Deutsche Bahn AG. DB IO is responsible for the operational management the company.

As of: July 2024





Integrated engineering and implementation
using building
information modeling

Aerial images taken by
multicopter

Modern surveying systems

such as 3D laser scanning

Georadar

for non-destructive testing down to 4 meters

Our services

### **Engineering**

We rely on innovative methods and have the right expertise even for special tasks.

Geotechnical monitoring for continuous monitoring of structures and the surrounding geology

DB Engineering & Consulting | 2024





**Our services** 

### **Customized products for every life cycle phase**