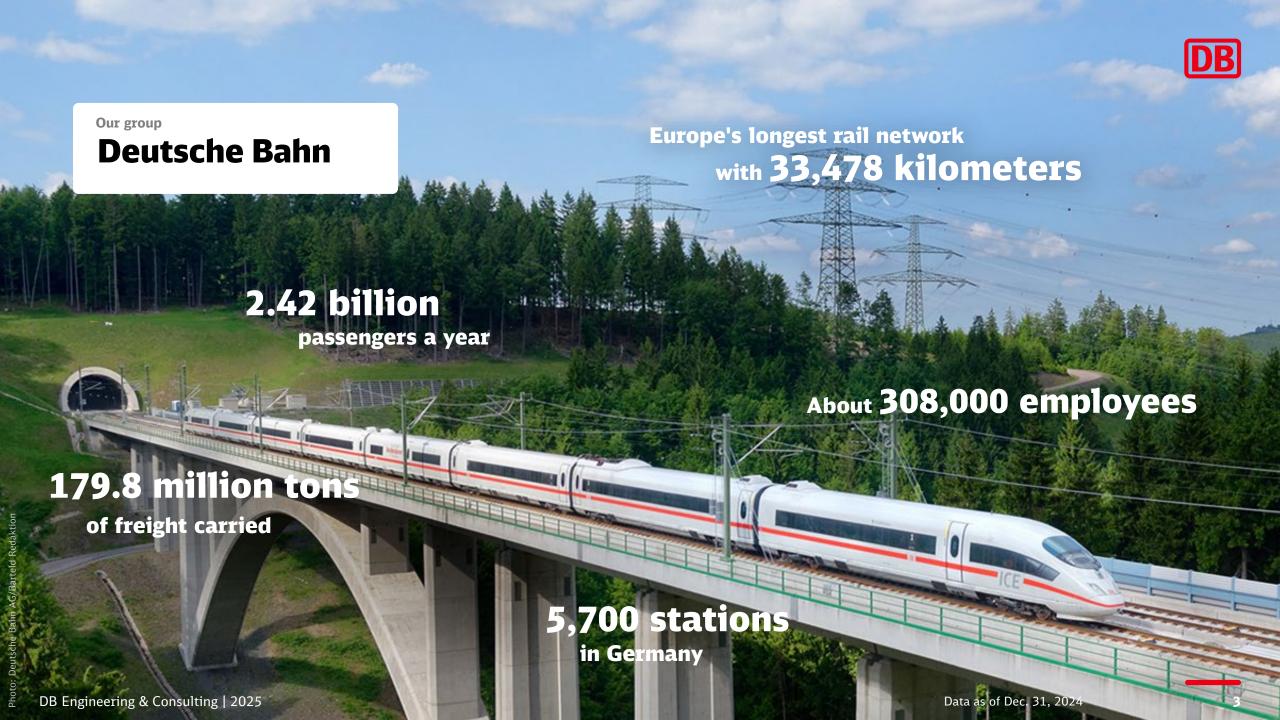

## **Our history**

1966

Deutsche Eisenbahn-Consulting founded

2003

DE-Consult is made an affiliate of the new DB company DB ProjektBau 2016

DB ProjektBau and DB International merge, forming **DB Engineering & Consulting** 

2019

Merger of DB Engineering & Consulting, Deutsche Bahn International Operations, and infraView under the roof of the **DB E.C.O. Group** 

2002

DE-Consult is wholly owned by DB

2007/2008

DE-Consult becomes DB International and operates as an independent company within the DB Group. DB ProjektBau works on DB's domestic projects, while DB International focuses on non-DB client business in Germany and international projects.

2018

DB Engineering & Consulting acquires infraView

2020/2021

DB Engineering & Consulting acquires engineering and software de